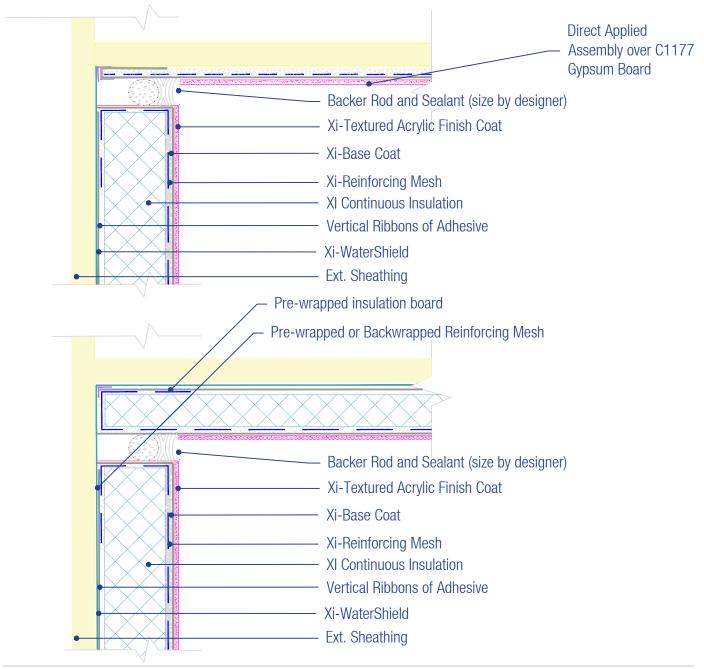

## WaterShield Xterior Insulation System Wall to Soffit

Date: 06-15-2021 Detail. WSXI.IV.1 v1

## NOTES:

- 1. For full assembly options, materials and placement of materials refer to the specific FacadesXi System specifications.\
- 2. Insulation boards on soffits may not be applied in enclosed areas.
- 3. See DAFS specification for soffit application.
- 4. A water resistive barrier is not required on non exposed soffits, however if an air barrier is required, the full system should be installed. The lamina may not be installed directly over WaterShield.